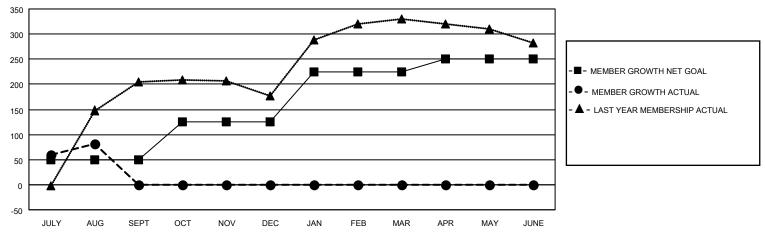

## GOALS AND ACTUAL MEMBERS CUMULATIVE

| DROPPED CLUBS: 0 |    | 26 CLUBS OF 83 ADDED 1 OR<br>MORE NEW MEMBERS | GENDER DISTRIBUTION                 |                |  |
|------------------|----|-----------------------------------------------|-------------------------------------|----------------|--|
|                  |    | MORE NEW MEMBERS                              | MALE                                | 2,289 (91.12%) |  |
|                  |    |                                               | FEMALE                              | 223 (8.88%)    |  |
| DROPPED MEMBERS  |    |                                               | NON BINARY                          | 0 (0.00%)      |  |
|                  |    |                                               | PREFER NOT TO ANSWER                | 0 (0.00%)      |  |
| DECEASED         | 3  |                                               |                                     |                |  |
| CLUB CANCELLED   | 0  | CLICK HERE FOR CUMULATIVE                     | TOTAL FAMILY UNIT MEMBERS           | 319            |  |
| OTHER            | 40 | MEMBERSHIP DATA                               |                                     |                |  |
| TOTAL            | 43 |                                               | FAMILY MEMBERS PAYING HALF DUES 175 |                |  |
|                  |    |                                               |                                     |                |  |

## MONTHLY MEMBERSHIP PROGRESS REPORT

LOCATION INDIA District 324 I Results as of: 8/31/2022

| Clubs                 |               |           |               | Members               |                        |                         |                                                    |
|-----------------------|---------------|-----------|---------------|-----------------------|------------------------|-------------------------|----------------------------------------------------|
| RESULTS FOR 2022-2023 |               |           |               | RESULTS FOR 2022-2023 |                        |                         |                                                    |
| QUARTER               | NEW CLUB GOAL | NEW CLUBS | DROPPED CLUBS | QUARTER MEME          | BER GROWTH NET<br>GOAL | MEMBER GROWTH<br>ACTUAL | DROPPED<br>MEMBERS ACTUAL<br>(including transfers) |
| JULY/AUG/SEPT         | 2             | 1         | 0             | JULY/AUG/SEPT         | 50                     | 127                     | 43                                                 |
| OCT/NOV/DEC           | 3             | 0         | 0             | OCT/NOV/DEC           | 75                     | 0                       | 0                                                  |
| JAN/FEB/MAR           | 3             | 0         | 0             | JAN/FEB/MAR           | 100                    | 0                       | 0                                                  |
| APR/MAY/JUNE          | 2             | 0         | 0             | APR/MAY/JUNE          | 25                     | 0                       | 0                                                  |