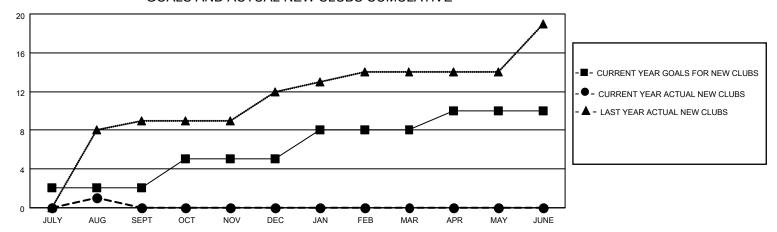

## GOALS AND ACTUAL NEW CLUBS CUMULATIVE

## MONTHLY MEMBERSHIP PROGRESS REPORT

LOCATION INDIA District 324 I Results as of: 8/31/2022

| Clubs                 |               |           |               | Members               |                        |                         |                                                    |
|-----------------------|---------------|-----------|---------------|-----------------------|------------------------|-------------------------|----------------------------------------------------|
| RESULTS FOR 2022-2023 |               |           |               | RESULTS FOR 2022-2023 |                        |                         |                                                    |
| QUARTER               | NEW CLUB GOAL | NEW CLUBS | DROPPED CLUBS | QUARTER MEME          | BER GROWTH NET<br>GOAL | MEMBER GROWTH<br>ACTUAL | DROPPED<br>MEMBERS ACTUAL<br>(including transfers) |
| JULY/AUG/SEPT         | 2             | 1         | 0             | JULY/AUG/SEPT         | 50                     | 127                     | 43                                                 |
| OCT/NOV/DEC           | 3             | 0         | 0             | OCT/NOV/DEC           | 75                     | 0                       | 0                                                  |
| JAN/FEB/MAR           | 3             | 0         | 0             | JAN/FEB/MAR           | 100                    | 0                       | 0                                                  |
| APR/MAY/JUNE          | 2             | 0         | 0             | APR/MAY/JUNE          | 25                     | 0                       | 0                                                  |